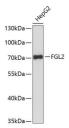

## Anti-FGL2 antibody (24-140) (STJ115703)

## **GENERAL INFORMATION**

Product Type Primary antibodies

Short Description

Applications WB/ELISA Host/Source Rabbit Reactivity Human

## **PRODUCT PROPERTIES**

Clonality Polyclonal

Clone ID

Concentration Lot specific Conjugation Unconjugated Purification Affinity purification Dilution Range WB:1:500-1:2000

ELISA:Recommended starting concentration is 1 Mu g/mL. Please optimize the concentration based on your specific assay