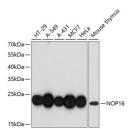

## Anti-NOP16 antibody (1-178) (STJ115652)

## **GENERAL INFORMATION**

Product Type Primary antibodies

Short

Description

Applications WB/ELISA Host/Source Rabbit Reactivity Human/Mouse

## **PRODUCT PROPERTIES**

Clonality Polyclonal

Clone ID

Concentration Lot specific

Conjugation Unconjugated Purification Affinity purification **Dilution** WB:1:1000-1:5000

Range ELISA:Recommended starting concentration is 1 Mu g/mL. Please optimize the concentration based on your specific assay