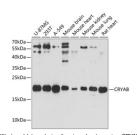

## Anti-CRYAB antibody (1-175) (STJ115651)

## **TARGET INFORMATION**

Gene ID 1410

Gene Symbol CRYAB

Uniprot ID CRYAB\_HUMAN

Immunogen Immunogen 1-175

Region

Specificity Recombinant fusion protein containing a sequence corresponding to amino acids 1-175 of human CRYAB (NP\_001876.1). 
 Immunogen
 MDIAIHHPWIRRPFFPFHSP SRLFDQFFGEHLLESDLFPT STSLSPFYLRPPSFLRAPSW FDTGLSEMRLEKDRFSVNLD