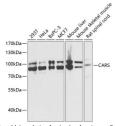

## Anti-CARS antibody (469-748) (STJ115631)

## **TARGET INFORMATION**

Gene ID 833

Gene Symbol CARS1

Uniprot ID SYCC\_HUMAN

Immunogen Immunogen 469-748

Region

Specificity Recombinant fusion protein containing a sequence corresponding to amino acids 469-748 of human CARS (NP\_001742.1). 
 Immunogen
 ILRAPVDITGQFEKWGEEEA ELNKNFYDKKTAIHKALCDN VDTRTVMEEMRALVSQCNLY MAARKAVRKRPNQALLENIA