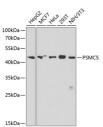

## Anti-PSMC5 antibody (127-406) (STJ115498)

## **TARGET INFORMATION**

Gene ID 5705

Gene Symbol PSMC5

Uniprot ID PRS8\_HUMAN

Immunogen Immunogen 127-406

Region

Specificity Recombinant fusion protein containing a sequence corresponding to amino acids 127-406 of human PSMC5 (NP\_002796.4). Immunogen Sequence