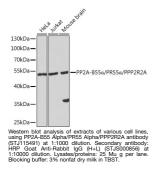

## Anti-PPP2R2A antibody (100-447) (STJ115491) STJ115491

## **TARGET INFORMATION**

Gene ID 5520 Gene Symbol PPP2R2A Uniprot ID 2ABA\_HUMAN Immunogen Immunogen Region Specificity

100-447

Recombinant fusion protein containing a sequence corresponding to amino acids 100-200 of human PP2A-B55 Alpha/PR55 Alpha/PPP2R2A (NP\_002708.1). Immunogen RWLPQKNAAQFLLSTNDKTI KLWKISERDKRPEGYNLKEE DGRYRDPTTVTTLRVPVFRP MDLMVEASPRRIFANAHTYH Sequence INSISINSDYETYLSADDLR I