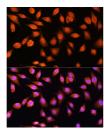

## Anti-PPP1CB antibody (227-327) (STJ115489)

## **GENERAL INFORMATION**

Product Type Primary antibodies

**Short Description** 

Applications WB/IHC-P/IF/ICC/ELISA

Host/Source Rabbit

Reactivity Human/Mouse/Rat