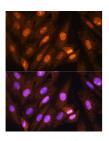

## Anti-PPP1CB antibody (227-327) (STJ115489)

## **GENERAL INFORMATION**

Product Type Primary antibodies

**Short Description** 

Applications WB/IHC-P/IF/ICC/ELISA

Host/Source Rabbit

Reactivity Human/Mouse/Rat