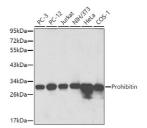

## **GENERAL INFORMATION**

Product Type Primary antibodies

Short Description

Applications WB/IHC-P/ELISA

Host/Source Rabbit

Reactivity Human/Mouse/Rat/Monkey

## **PRODUCT PROPERTIES**

Clonality Polyclonal

Clone ID

Concentration Lot specific Conjugation Unconjugated Purification Affinity purification **Dilution** WB:1:500-1:2000 Range IHC-P:1:100-1:500

ELISA:Recommended starting concentration is 1 Mu g/mL. Please optimize the concentration based on your specific assay