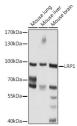

## Anti-LRP1 antibody (20-168) (STJ115470)

## **TARGET INFORMATION**

Gene ID 4035

Gene Symbol LRP1

Uniprot ID LRP1\_HUMAN

Immunogen Immunogen 20-168

Region

**Specificity** Recombinant fusion protein containing a sequence corresponding to amino acids 20-168 of LRP1 (NP\_002323.2). 
 Immunogen
 AIDAPKTCSPKQFACRDQIT CISKGWRCDGERDCPDGSDE APEICPQSKAQRCQPNEHNC LGTELCVPMSRLCNGVQDCM