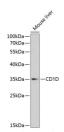

00

Range ELISA:Recommended starting concentration is 1 Mu g/mL. Please optimize the concentration based on your specific assay

requirements.

Formulation PBS with 0.02% Sodium Azide, 50% Glycerol, pH 7.3.

Isotype IgG

**Storage** Store at-20°C for up to 1 year from the date of receipt, and avoid repeat freeze-thaw cycles.

Instruction

## **TARGET INFORMATION**

Gene ID 912

Gene Symbol CD1D

Uniprot ID CD1D\_HUMAN Immunogen

Immunogen 20-190 Region

Immunogen Sequence

Specificity Recombinant fusion protein containing a sequence corresponding to amino acids 20-190 of human CD1D (NP\_001757.1). EVPQRLFPLRCLQISSFANS SWTRTDGLAWLGELQTHSWS NDSDTVRSLKPWSQGTFSDQ QWETLQHIFRVYRSSFTRDV  ${\sf KEFAKMLRLSYPLELQVSAG\ CEVHPGNASNNFFHVAFQGK\ DILSFQGTSWEPTQEAPLWV\ NLAIQVLNQDKWTRETVQWL}$ 

LNGTCPQFVSG