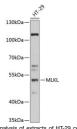

## Anti-MLKL antibody (1-62) (STJ115411)

## TARGET INFORMATION

Gene ID 74568

Gene Symbol MIKI Uniprot ID MLKL\_MOUSE

Immunogen

Immunogen Region

Specificity Recombinant fusion protein containing a sequence corresponding to amino acids 1-62 of mouse MLKL (Q9D2Y4).