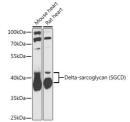

## Anti-SGCD antibody (61-290) (STJ115314)

## **GENERAL INFORMATION**

Product Type Primary antibodies

Short

Description

Applications WB/IF/ICC/ELISA

Host/Source Rabbit

Reactivity Human/Mouse/Rat

## **TARGET INFORMATION**

Gene ID 6444

Gene Symbol SGCD

Uniprot ID SGCD\_HUMAN Immunogen

Immunogen 61-290

Specificity Recombinant fusion protein containing a sequence corresponding to amino acids 61-290 of human Delta-sarcoglycan (Delta-