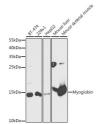

## **TARGET INFORMATION**

Gene ID 4151

Gene Symbol MB

Uniprot ID MYG\_HUMAN

Immunogen Immunogen 1-154 Region

Specificity Recombinant fusion protein containing a sequence corresponding to amino acids 1-154 of human Myoglobin (NP\_005359.1). 
 Immunogen
 MGLSDGEWQLVLNVWGKVEA DIPGHGQEVLIRLFKGHPET LEKFDKFKHLKSEDEMKASE DLKKHGATVLTALGGILKKK