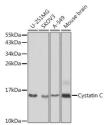

## Anti-CST3 antibody (27-146) (STJ115255)

## **TARGET INFORMATION**

Gene ID 1471

Gene Symbol CST3 Uniprot ID CYTC\_HUMAN

Immunogen Immunogen

Region

Specificity Recombinant fusion protein containing a sequence corresponding to amino acids 27-146 of human Cystatin C (NP\_000090.1). SSPGKPPRLVGGPMDASVEE EGVRRALDFAVGEYNKASND MYHSRALQVVRARKQIVAGV NYFLDVELGRTTCTKTQPNL