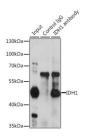

## Anti-IDH1 antibody (1-414) (STJ115211)

## **TARGET INFORMATION**

Gene ID 3417

Gene Symbol IDH1

Uniprot ID IDHC\_HUMAN

Immunogen Immunogen 1-414

Region

Specificity Recombinant fusion protein containing a sequence corresponding to amino acids 1-414 of human IDH1 (NP\_005887.2). Immunogen MSKKISGGSVVEMQGDEMTR IIWELIKEKLIFPYVELDLH SYDLGIENRDATNDQVTKDA AEAIKKHNVGVKCATITPDE Sequence KRVEEFKLKQMWKSPNGTIR NILGGTVFREAIICKNIPRL VSGWVKPIIIGRHAYGDQYR ATDFVVPGPGKVEITYTPSD