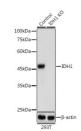

## Anti-IDH1 antibody (1-414) (STJ115211)

## **TARGET INFORMATION**

Gene ID 3417

Gene Symbol IDH1

Uniprot ID IDHC\_HUMAN

Immunogen Immunogen 1-414

Region

Specificity Recombinant fusion protein containing a sequence corresponding to amino acids 1-414 of human IDH1 (NP\_005887.2). Immunogen MSKKISGGSVVEMQGDEMTR IIWELIKEKLIFPYVELDLH SYDLGIENRDATNDQVTKDA AEAIKKHNVGVKCATITPDE Sequence KRVEEFKLKQMWKSPNGTIR NILGGTVFREAIICKNIPRL VSGWVKPIIIGRHAYGDQYR ATDFVVPGPGKVEITYTPSD