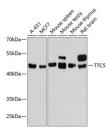

ease optimize the concentration based on your specific assay

requirements.

Formulation PBS with 0.01% Thimerosal, 50% Glycerol, pH 7.3.

Isotype IgG

**Storage** Store at-20°C for up to 1 year from the date of receipt, and avoid repeat freeze-thaw cycles.

Instruction

## **TARGET INFORMATION**

Gene ID 91875

Gene Symbol TTC5 Uniprot ID TTC5\_HUMAN

Immunogen Immunogen 1-300

Region

Specificity Recombinant fusion protein containing a sequence corresponding to amino acids 1-300 of human TTC5 (NP\_612385.2). 
 Immunogen
 MMADEEEEVKPILQKLQELV DQLYSFRDCYFETHSVEDAG RKQQDVQKEMEKTLQQMEEV VGSVQGKAQVLMLTGKALNV

 Sequence
 TPDYSPKAEELLSKAVKLEP ELVEAWNQLGEVYWKKGDVA AAHTCFSGALTHCRNKVSLQ NLSMVLRQLRTDTEDEHSHH
 $VMDSVRQAKLAVQMDVHDGR\ SWYILGNSYLSLYFSTGQNP\ KISQQALSAYAQAEKVDRKA\ SSNPDLHLNRATLHKYEES$