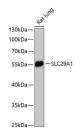

ated Purification Affinity purification Dilution Range WB:1:500-1:2000

ELISA:Recommended starting concentration is 1 Mu g/mL. Please optimize the concentration based on your specific assay

requirements.

Formulation PBS with 0.01% Thimerosal, 50% Glycerol, pH 7.3.

Isotype IgG

Storage Instruction Store at-20°C for up to 1 year from the date of receipt, and avoid repeat freeze-thaw cycles.

## **TARGET INFORMATION**

Gene ID 2030

Gene Symbol SLC29A1

Uniprot ID S29A1\_HUMAN

Immunogen

Immunogen Region 200-300

**Specificity** A synthetic peptide corresponding to a sequence within amino acids 200-300 of human SLC29A1 (NP\_001071645.1).  ${\bf lmmunogen} \quad {\tt ELSESAFGYFITACAVIILT\:IICYLGLPRLEFYRYYQQLK\:LEGPGEQETKLDLISKGEEP\:RAGKEESGVSVSNSQPTNES}$ 

Sequence HSIKAILKNISVLAFSVCFI F