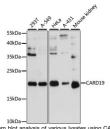

ecific Conjugation Unconjugated Purification Affinity purification Dilution Range WB:1:500-1:2000

ELISA:Recommended starting concentration is 1 Mu g/mL. Please optimize the concentration based on your specific assay

requirements.

Formulation PBS with 0.01% Thimerosal, 50% Glycerol, pH 7.3.

Isotype IgG

**Storage Instruction** Store at-20°C for up to 1 year from the date of receipt, and avoid repeat freeze-thaw cycles.

## **TARGET INFORMATION**

Gene ID 84270 Gene Symbol CARD19 Uniprot ID CAR19\_HUMAN Immunogen

Immunogen 1-100 Region

Specificity Recombinant fusion protein containing a sequence corresponding to amino acids 1-100 of human CARD19 (NP\_115686.3). Immunogen MTDQTYCDRLVQDTPFLTGH GRLSEQQVDRIILQLNRYYP QILTNKEAEKFRNPKASLRV RLCDLLSHLQRSGERDCQEF Sequence

YRALYIHAQPLHSRLPSRHA