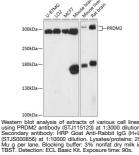

## **PRODUCT PROPERTIES**

| Clonality<br>Clone ID  | Polyclonal                                                                                                                          |
|------------------------|-------------------------------------------------------------------------------------------------------------------------------------|
| Concentration          | Lot specific                                                                                                                        |
| Conjugation            | Unconjugated                                                                                                                        |
| Purification           | Affinity purification                                                                                                               |
| Dilution               | WB:1:500-1:2000                                                                                                                     |
| Range                  | ELISA:Recommended starting concentration is 1 Mu g/mL. Please optimize the concentration based on your specific assay requirements. |
| Formulation            | PBS with 0.05% Proclin300, 50% Glycerol, pH 7.3.                                                                                    |
| Isotype                | IgG                                                                                                                                 |
| Storage<br>Instruction | Store at-20°C for up to 1 year from the date of receipt, and avoid repeat freeze-thaw cycles.                                       |