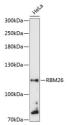

Lot specific Conjugation Unconjugated Purification Affinity purification

Dilution Range WB:1:1000-1:2000 ELISA:Recommended starting concentration is 1 Mu g/mL. Please optimize the concentration based on your specific assay

requirements.

Formulation PBS with 0.01% Thimerosal, 50% Glycerol, pH 7.3.

Isotype IgG

Storage Instruction Store at -20°C for up to 1 year from the date of receipt, and avoid repeat freeze-thaw cycles.

## **TARGET INFORMATION**

Gene ID 64062

Gene Symbol RBM26 Uniprot ID RBM26\_HUMAN

Immunogen

Immunogen Region 65-140

Immunogen Sequence

**Specificity** Recombinant fusion protein containing a sequence corresponding to amino acids 65-140 of human RBM26 (NP\_071401.3).

 ${\tt TQIFVEKLFDAVNTKSYLPP\ PEQPSSGSLKVEFFPHQEKD\ IKKEEITKEEEREKKFSRRL\ NHSPPQSSSRYRENRS}$