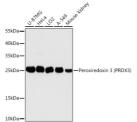

## **GENERAL INFORMATION**

Product Type Primary antibodies

Short

Description

Applications WB/IF/ICC/ELISA

Host/Source Rabbit

Reactivity Human/Mouse/Rat

## **PRODUCT PROPERTIES**

Clonality Polyclonal Clone ID

Concentration Lot specific Conjugation Unconjugated Purification Affinity purification

**Dilution** WB:1:500-1:2000 Range IF/ICC:1:50-1:100

ELISA:Recommended starting concentration is 1 Mu g/mL. Please optimize the concentration based on your specific assay

## **TARGET INFORMATION**

Gene ID 10935

Gene Symbol PRDX3

Uniprot ID PRDX3\_HUMAN Immunogen

Immunogen 63-256

Specificity Recombinant fusion protein containing a sequence corresponding to amino acids 63-256 of human Peroxiredoxin 3 (Peroxiredoxin 3