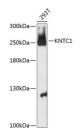

## Anti-KNTC1 antibody (900-2209) (STJ115031)

## **TARGET INFORMATION**

Gene ID 9735

Gene Symbol KNTC1 Uniprot ID KNTC1\_HUMAN

Immunogen

Immunogen 900-2209

Region

Specificity Recombinant fusion protein containing a sequence corresponding to amino acids 900-1100 of human KNTC1 (NP\_055523.1).