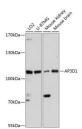

## Anti-AP3D1 antibody (520-700) (STJ115025)

## **GENERAL INFORMATION**

Product Type Primary antibodies

Short

Description

Applications WB/ELISA Host/Source Rabbit Reactivity Human/Mouse