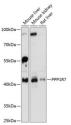

## Anti-PPP1R7 antibody (281-360) (STJ115007)

## **TARGET INFORMATION**

Gene ID 5510 Gene Symbol PPP1R7

Uniprot ID PP1R7\_HUMAN

Immunogen

Immunogen Region 281-360

Sequence

**Specificity** Recombinant fusion protein containing a sequence corresponding to amino acids 281-360 of human PPP1R7 (NP\_002703.1).