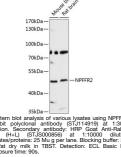

## **PRODUCT PROPERTIES**

| Clonality<br>Clone ID  | Polyclonal                                                                                                                          |
|------------------------|-------------------------------------------------------------------------------------------------------------------------------------|
| Concentration          | Lot specific                                                                                                                        |
| Conjugation            | Unconjugated                                                                                                                        |
| Purification           | Affinity purification                                                                                                               |
| Dilution               | WB:1:500-1:2000                                                                                                                     |
| Range                  | ELISA:Recommended starting concentration is 1 Mu g/mL. Please optimize the concentration based on your specific assay requirements. |
| Formulation            | PBS with 0.01% Thimerosal, 50% Glycerol, pH 7.3.                                                                                    |
| Isotype                | IgG                                                                                                                                 |
| Storage<br>Instruction | Store at-20°C for up to 1 year from the date of receipt, and avoid repeat freeze-thaw cycles.                                       |