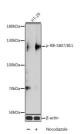

## Anti-Phospho-RB1-S807/811 antibody (STJ114837)

## **TARGET INFORMATION**

Gene ID 5925

Gene Symbol RB1

Uniprot ID RB\_HUMAN

Immunogen SPLKS

Immunogen Region

**Specificity** A synthetic phosphorylated peptide around S807 & S811 of human RB (NP\_000312.2).