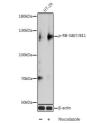

## Anti-Phospho-RB1-S807/811 antibody (STJ114837)

## **TARGET INFORMATION**

Gene ID 5925

Gene Symbol RB1

Uniprot ID RB\_HUMAN

Immunogen SPLKS

Immunogen Region

**Specificity** A synthetic phosphorylated peptide around S807 & S811 of human RB (NP\_000312.2).