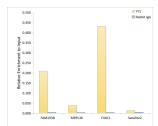

Immunogen

Sequence

tion analysis of extraction (STJ114794) and nunoprecipitated DNA PCR. Histogram of the immunoprecip