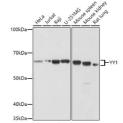

Immunogen

Sequence

tion analysis of extraction (STJ114794) and nunoprecipitated DNA PCR. Histogram of the immunoprecip