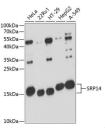

rce Rabbit

Reactivity Human/Mouse/Rat

## **PRODUCT PROPERTIES**

Clonality Polyclonal

Clone ID

Concentration Lot specific

Conjugation Unconjugated Purification Affinity purification **Dilution** WB:1:500-1:2000

Range ELISA:Recommended starting concentration is 1 Mu g/mL. Please optimize the concentration based on your specific assay

requirements.

Formulation PBS with 0.01% Thimerosal, 50% Glycerol, pH 7.3.

**Isotype** IgG

Storage Store at-20°C for up to 1 year from the date of receipt, and avoid repeat freeze-thaw cycles.

Instruction

## **TARGET INFORMATION**

Gene ID 6727

Gene Symbol SRP14

Uniprot ID SRP14\_HUMAN

Immunogen

Immunogen 1-136 Region

Specificity Recombinant fusion protein containing a sequence corresponding to amino acids 1-136 of human SRP14 (NP\_003125.3).