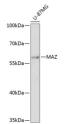

## Anti-MAZ antibody (270-420) (STJ114787)

## **TARGET INFORMATION**

Gene ID 4150

Gene Symbol MAZ

Uniprot ID MAZ\_HUMAN

Immunogen Immunogen 270-420

Region

Specificity Recombinant fusion protein containing a sequence corresponding to amino acids 270-420 of human MAZ (NP\_001036004.1). 
 Immunogen
 ASGKRIRKNHACEMCGKAFR DVYHLNRHKLSHSDEKPYQC PVCQQRFKRKDRMSYHVRSH DGAVHKPYNCSHCGKSFSRP