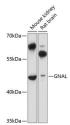

## Anti-GNAL antibody (1-120) (STJ114734)

## **TARGET INFORMATION**

Gene ID 2774

Gene Symbol GNAL

Uniprot ID GNAL\_HUMAN

Immunogen Immunogen

Region

Specificity Recombinant fusion protein containing a sequence corresponding to amino acids 1-120 of human GNAL (NP\_892023.1). Immunogen Sequence MGLCYSLRPLLFGGPGDDPC AASEPPVEDAQPAPALAP VRAAARDTARTLLPRGGEGS PACARPKADKPKEKRQRTEQ