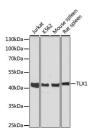

## Anti-TLX1 antibody (1-190) (STJ114727)

## **PRODUCT PROPERTIES**

Clonality Polyclonal

Clone ID

Concentration Lot specific Conjugation Unconjugated Purification Affinity purification **Dilution** WB:1:1000-1:2000

Range ELISA:Recommended starting concentration is 1 Mu g/mL. Please optimize the concentration based on your specific assay