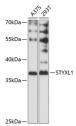

## Anti-STYXL1 antibody (1-120) (STJ114716)

## **TARGET INFORMATION**

Gene ID 51657

Gene Symbol STYXL1 Uniprot ID STYL1\_HUMAN

Immunogen Immunogen 1-120 Region

Specificity Recombinant fusion protein containing a sequence corresponding to amino acids 1-120 of human STYXL1 (NP\_001304714.1).