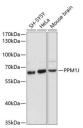

on Affinity purification **Dilution** WB:1:500-1:2000

Range ELISA:Recommended starting concentration is 1 Mu g/mL. Please optimize the concentration based on your specific assay

requirements.

Formulation PBS with 0.01% Thimerosal, 50% Glycerol, pH 7.3.

**Isotype** IgG

Storage Store at-20°C for up to 1 year from the date of receipt, and avoid repeat freeze-thaw cycles.

Instruction

## **TARGET INFORMATION**

Gene ID 333926

Gene Symbol PPM1J

Uniprot ID PPM1J\_HUMAN

Immunogen

Immunogen

Region

Specificity Recombinant fusion protein containing a sequence corresponding to amino acids 130-260 of human PPM1J (NP\_005158.5).

 Immunogen
 VEGRRSVTGVPREPSRGQGL CFYYWGLFDGHAGGGAAEMA SRLLHRHIREQLKDLVEILQ DPSPPPLCLPTTPGTPDSSD

 Sequence
 PSHLLGPQSCWSSQKEVSHE SLVVGAVENAFQLMDEQMAR ERRGHQVEGGC