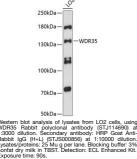

|
| Storage<br>Instruction | Store at-20°C for up to 1 year from the date of receipt, and avoid repeat freeze-thaw cycles.                                       |

## **TARGET INFORMATION**

 Gene ID
 57539

 Gene Symbol
 WDR35

 Uniprot ID
 WDR35\_HUMAN

 Immunogen
 871-1170

 Region
 871-1170

 Specificity
 Recombinant fusion protein containing a sequence corresponding to amino acids 871-1170 of human WDR35 (NP\_065830.2).

 Immunogen
 CSQPKAAVDTCVHLNQWNKA VELAKNHSMKEIGSLLARYA SHLLEKNKTLDAIELYRKAN YFFDAAKLMFKIADEEAKKG

 Sequence
 SKPLRVKKLYVLSALLIEQY HEQMKNAQRGKVKGKSSEAT SALAGLLEEEVLSTTDRFTD NAWRGAEAYHFFILAQRQLY

 EGCVDTALKTALHLKDYEDI IPPVEIYSLLALCACASRAF GTCSKAFIKLKSLETLSSEQ KQQYEDLALEIFTKHTSKD



This product is suitable for in-vitro studies under the RESEARCH USE ONLY [RUO] licence. This product must not be used as for diagnostic or other medical purposes. St John's Laboratory Ltd, Knowledge Dock Business Centre, University Way, London, E16 2RD | Tel: 0208 223 3081