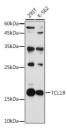

## Anti-TCL1B antibody (1-128) (STJ114688)

## **TARGET INFORMATION**

Gene ID 9623

Gene Symbol TCL1B

Uniprot ID TCL1B\_HUMAN

Immunogen Immunogen

Region

Specificity Recombinant fusion protein containing a sequence corresponding to amino acids 1-128 of human TCL1B (NP\_004909.1). 
 Immunogen
 MASEASVRLGVPPGRLWIQR PGIYEDEEGRTWVTVVVRFN PSRREWARASQGSRYEPSIT VHLWQMAVHTRELLSSGQMP