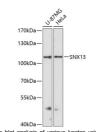

## Anti-SNX13 antibody (50-230) (STJ114687)

## **TARGET INFORMATION**

Gene ID 23161

Gene Symbol SNX13

Uniprot ID SNX13\_HUMAN

Immunogen Immunogen 50-230

**Specificity** Recombinant fusion protein containing a sequence corresponding to amino acids 50-230 of human SNX13 (NP\_055947.1). Immunogen FGKTNSEKYLEQCEHSFLPP TSPGVPKCLEEMKREARTIK IDRRLTGANIIDEPLQQVIQ FSLRDYVQYWYYTLSDDESF Sequence LLEIRQTLQNALIQFATRSK EIDWQPYFTTRIVDDFGTHL RVFRKAQQKITEKDDQVKGT AEDLVDTFFEVEVEMEKEVC