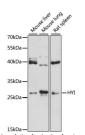

## Anti-HYI antibody (80-260) (STJ114672)

## **GENERAL INFORMATION**

Product Type Primary antibodies

Short

Description Applications WB/ELISA

Host/Source Rabbit

Reactivity Human/Mouse/Rat

## **PRODUCT PROPERTIES**

Clonality Polyclonal

Clone ID

Concentration Lot specific Conjugation Unconjugated Purification Affinity purification

**Dilution** WB:1:500-1:2000

Range ELISA:Recommended starting concentration is 1 Mu g/mL. Please optimize the concentration based on your specific assay