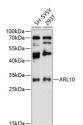

## Anti-ARL10 antibody (30-110) (STJ114666)

## **PRODUCT PROPERTIES**

Clonality Polyclonal Clone ID

Concentration Lot specific Conjugation Unconjugated Purification Affinity purification Dilution Range WB:1:500-1:2000

ELISA:Recommended starting concentration is 1 Mu g/mL. Please optimize the concentration based on your specific assay

## **TARGET INFORMATION**

Gene ID 285598

Gene Symbol ARL10

Uniprot ID ARL10\_HUMAN

Immunogen

Immunogen Region 30-110

Immunogen Sequence

**Specificity** Recombinant fusion protein containing a sequence corresponding to amino acids 30-110 of human ARL10 (NP\_001304877.1). TYFGRGRERRWDRGEAWWGA EAARLPEWDEWDPEDEEDEE PALEELEQREVLVLGLDGAG KSTFLRVLSGKPPLEGHIPT W