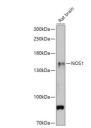

## Anti-NOS1 antibody (1-180) (STJ114661)

## **TARGET INFORMATION**

Gene ID 4842 Gene Symbol NOS1

Uniprot ID NOS1\_HUMAN

Immunogen

Immunogen 1-180

**Specificity** Recombinant fusion protein containing a sequence corresponding to amino acids 1-180 of human NOS1 (NP\_000611.1). Immunogen MEDHMFGVQQIQPNVISVRL FKRKVGGLGFLVKERVSKPP VIISDLIRGGAAEQSGLIQA GDIILAVNGRPLVDLSYDSA Sequence LEVLRGIASETHVVLILRGP EGFTTHLETTFTGDGTPKTI RVTQPLGPPTKAVDLSHQPP AGKEQPLAVDGASGPGNGPQ