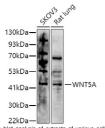

## Anti-WNT5A antibody (202-215) (STJ114617)

## **TARGET INFORMATION**

Gene ID 7474

Gene Symbol WNT5A

Uniprot ID WNT5A\_HUMAN Immunogen

Immunogen 202-215 Region

Sequence

Specificity A synthetic peptide corresponding to a sequence within amino acids 116-215 of human WNT5A (NP\_003383.4). Immunogen STVDNTSVFGRVMQIGSRET AFTYAVSAAGVVNAMSRACR EGELSTCGCSRAARPKDLPR DWLWGGCGDNIDYGYRFAKE FVDARERERIHAKGSYESAR ILMNLHNNEAGRRTVYNLAD VACKCHGVSGSCSLKTCWLQ LADFRKVGDALKEKYDSAAA