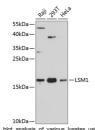

## Anti-LSM1 antibody (1-133) (STJ114605)

## **TARGET INFORMATION**

Gene ID 27257

Gene Symbol LSM1

Uniprot ID LSM1\_HUMAN

**Immunogen** Immunogen

Region

Specificity Recombinant fusion protein containing a sequence corresponding to amino acids 1-133 of human LSM1 (NP\_055277.1).