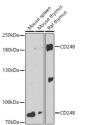

## Anti-CD248 antibody (18-150) (STJ114576)

## **GENERAL INFORMATION**

Product Type Primary antibodies

Short Description

Applications WB/ELISA Host/Source Rabbit

Reactivity Human/Mouse/Rat

## **PRODUCT PROPERTIES**

Clonality Polyclonal

Clone ID

Concentration Lot specific Conjugation Unconjugated Purification Affinity purification **Dilution** WB:1:1000-1:5000

Range ELISA:Recommended starting concentration is 1 Mu g/mL. Please optimize the concentration based on your specific assay

## **TARGET INFORMATION**

Gene ID 57124

Gene Symbol CD248

Uniprot ID CD248\_HUMAN

Immunogen Immunogen

Region

Specificity Recombinant fusion protein containing a sequence corresponding to amino acids 18-150 of human CD248 (NP\_065137.1). 
 Immunogen
 ODPWAAEPRAACGPSSCYAL FPRRRTFLEAWRACRELGGD LATPRTPEEAQRVDSLVGAG PASRLLWIGLQRQARQCQLQ