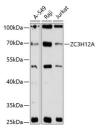

## Anti-ZC3H12A antibody (1-140) (STJ114541)

## **TARGET INFORMATION**

Gene ID 80149

Gene Symbol ZC3H12A

Uniprot ID ZC12A\_HUMAN

Immunogen Immunogen 1-140 Region

Specificity Recombinant fusion protein containing a sequence corresponding to amino acids 1-140 of human ZC3H12A (NP\_079355.2). 
 Immunogen
 MSGPCGEKPVLEASPTMSLW EFEDSHSRQGTPRPGQELAA EEASALELQMKVDFFRKLGY SSTEIHSVLQKLGVQADTNT