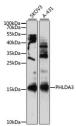

## Anti-PHLDA3 antibody (1-127) (STJ114540)

## **TARGET INFORMATION**

Gene ID 23612

Gene Symbol PHLDA3

Uniprot ID PHLA3\_HUMAN

. Immunogen Immunogen

Region

**Specificity** Recombinant fusion protein containing a sequence corresponding to amino acids 1-127 of human PHLDA3 (NP\_036528.1). MTAAATATVLKEGVLEKRSG GLLQLWKRKRCVLTERGLQL FEAKGTGGRPKELSFARIKA VECVESTGRHIYFTLVTEGG