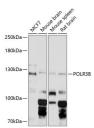

## Anti-POLR3B antibody (680-900) (STJ114534)

## **TARGET INFORMATION**

Gene ID 55703

Gene Symbol POLR3B

Uniprot ID RPC2\_HUMAN

Immunogen

Immunogen 680-900

Region

Specificity Recombinant fusion protein containing a sequence corresponding to amino acids 680-900 of human POLR3B (NP\_060552.4). 
 Immunogen
 SPRNTYQCAMGKQAMGTIGY NQRNRIDTLMYLLAYPQKPM VKTKTIELIEFEKLPAGQNA TVAVMSYSGYDIEDALVLNK