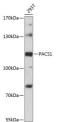

## Anti-PACS1 antibody (420-560) (STJ114533)

## **TARGET INFORMATION**

Gene ID 55690

Gene Symbol PACS1

Uniprot ID PACS1\_HUMAN

Immunogen

Immunogen 420-560 Region

Specificity Recombinant fusion protein containing a sequence corresponding to amino acids 420-560 of human PACS1 (NP\_060496.2).