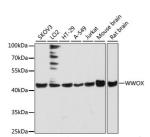

## Anti-WWOX antibody (1-120) (STJ114527)

## **TARGET INFORMATION**

Gene ID 51741

Gene Symbol WWOX

Uniprot ID WWOX\_HUMAN

Immunogen Immunogen

Region

Specificity Recombinant fusion protein containing a sequence corresponding to amino acids 1-120 of human WWOX (NP\_057457.1). MAALRYAGLDDTDSEDELPP GWEERTTKDGWVYYANHTEE KTQWEHPKTGKRKRVAGDLP YGWEQETDENGQVFFVDHIN