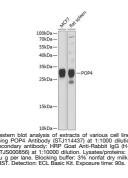

## **PRODUCT PROPERTIES**

| Clonality<br>Clone ID  | Polyclonal                                                                                                                          |
|------------------------|-------------------------------------------------------------------------------------------------------------------------------------|
| Concentration          | Lot specific                                                                                                                        |
| Conjugation            | Unconjugated                                                                                                                        |
| Purification           | Affinity purification                                                                                                               |
| Dilution               | WB:1:500-1:2000                                                                                                                     |
| Range                  | ELISA:Recommended starting concentration is 1 Mu g/mL. Please optimize the concentration based on your specific assay requirements. |
| Formulation            | PBS with 0.02% Sodium Azide, 50% Glycerol, pH 7.3.                                                                                  |
| Isotype                | IgG                                                                                                                                 |
| Storage<br>Instruction | Store at-20°C for up to 1 year from the date of receipt, and avoid repeat freeze-thaw cycles.                                       |