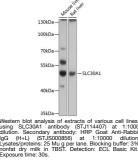

## **PRODUCT PROPERTIES**

| Clonality<br>Clone ID  | Polyclonal                                                                                                                          |
|------------------------|-------------------------------------------------------------------------------------------------------------------------------------|
| Concentration          | Lot specific                                                                                                                        |
| Conjugation            | Unconjugated                                                                                                                        |
| Purification           | Affinity purification                                                                                                               |
| Dilution               | WB:1:500-1:2000                                                                                                                     |
| Range                  | ELISA:Recommended starting concentration is 1 Mu g/mL. Please optimize the concentration based on your specific assay requirements. |
| Formulation            | PBS with 0.02% Sodium Azide, 50% Glycerol, pH 7.3.                                                                                  |
| Isotype                | IgG                                                                                                                                 |
| Storage<br>Instruction | Store at-20°C for up to 1 year from the date of receipt, and avoid repeat freeze-thaw cycles.                                       |