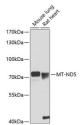

specific Conjugation Unconjugated Purification Affinity purification Dilution Range WB:1:500-1:2000

ELISA:Recommended starting concentration is 1 Mu g/mL. Please optimize the concentration based on your specific assay

requirements.

Formulation PBS with 0.02% Sodium Azide, 50% Glycerol, pH 7.3.

Isotype IgG

Storage Instruction Store at-20°C for up to 1 year from the date of receipt, and avoid repeat freeze-thaw cycles.

## **TARGET INFORMATION**

Gene ID 4540

Gene Symbol MT-ND5

Uniprot ID NU5M\_HUMAN

Immunogen

Immunogen Region 300-400

**Specificity** A synthetic peptide corresponding to a sequence within amino acids 300-400 of mouse MT-ND5 (NP\_904338.1). Immunogen KIIAFSTSSQLGLMMVTLGM NQPHLAFLHICTHAFFKAML FMCSGSIIHSLADEQDIRKM GNITKIMPFTSSCLVIGSLA

Sequence LTGMPFLTGFYSKDLIIEAI N